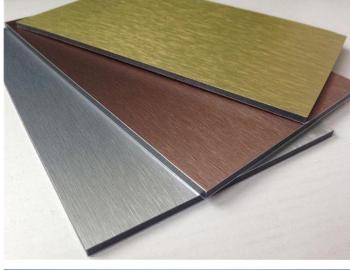

# **Aluminum Composite Panels**

## **Specifications**

Aluminum Composite Panel (ACP) is manufactured with American Technology. The Panel is a composite consisting of two layers of Aluminum skin sandwiching a Thermoplastic core in a continuous coextrusion process.

#### **Features**

- Lightweight, extreme rigidity and flatness resulting in an economical option for high quality building facades and interior claddings.
- Weather resistance combined with high acoustics, Thermal and Fire rated values.
- Easy machinability gives the flexibility of shapes making it a versatile panel to achieve complex designer solutions.