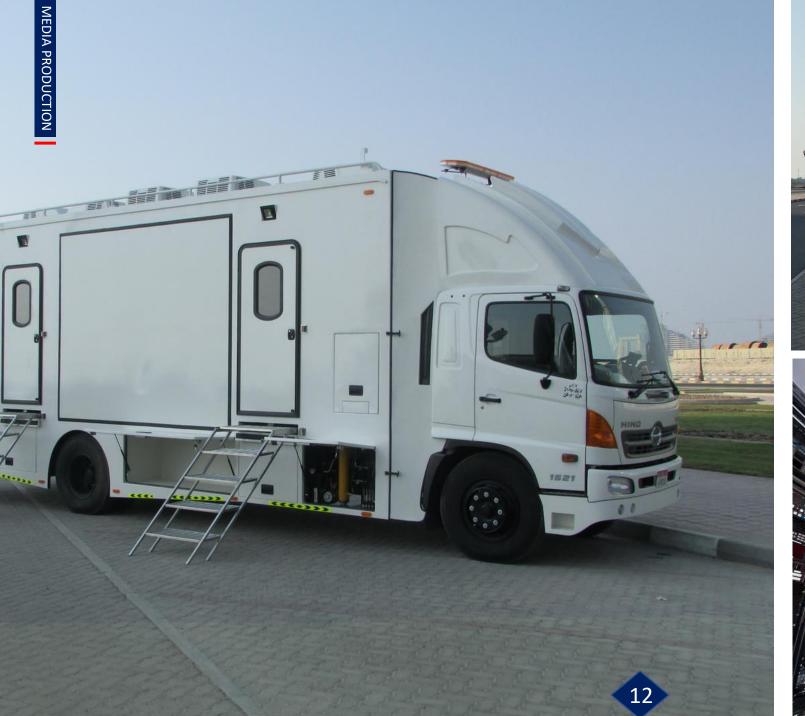

kers16 | Š |
|------------------------|---|
| Other conversions17    | 7 |
| Camping Units18        | 3 |
| Grooming Units19       | 9 |
| Material We Use2       | C |
| Our Promise22          | 2 |
| Find Us23              | 3 |







# **WHO WE ARE**

The Jorefco Group are **Masters of Industry** that are developed in Sharjah in 1978 and have been for more than 40 years. Headquartered in Sharjah and servicing much of the Middle East and International markets.

Fabricating and converting specialized vehicles to exceed our client's expectations. We are able to do this with the support of our expert **production** managers, highly qualified craftsmen and engineers.



Head Office: -----

Industrial Area #2, Sharjah.

**Factory:** 

Industrial Area #1, Sharjah.















































































# **Integral Foam Sheet**

# **Specifications**

PVC Integral Free Foam Sheet is chemically foamed, extruded rigid, light weight sheet with fine & homogeneous closed cell structure & smooth, glossy, hard surface finish on both sides.

#### **Features**

- Easy to Fabricate
- Light Weight
- Outstanding Printability
- Fine Cell Structure
- Firm Outer Skin
- Good Sound & Thermal Insulation
- Self-Extinguishing
- Non-Corrosive
- Non-Toxic Smooth & Semi-gloss
- High Impact Strength
- Resistance to Oscillation & Vibration
- Fire retardant





### **Applications**

### **Ambulances:**

Cladding for patient's compartment. Fabrication for medical cabinets. Fabrication for Squad bench. Compartment Partition.

# **Mobile Offices and Grooming Units:**