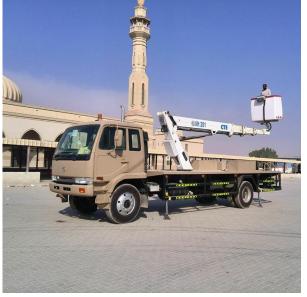

--------|---|
| Other conversions17    | 7 |
| Camping Units18        | 3 |
| Grooming Units19       | 9 |
| Material We Use2       | C |
| Our Promise22          | 2 |
| Find Us23              | 3 |







# **WHO WE ARE**

The Jorefco Group are **Masters of Industry** that are developed in Sharjah in 1978 and have been for more than 40 years. Headquartered in Sharjah and servicing much of the Middle East and International markets.

Fabricating and converting specialized vehicles to exceed our client's expectations. We are able to do this with the support of our expert **production** managers, highly qualified craftsmen and engineers.



Head Office: -----

Industrial Area #2, Sharjah.

**Factory:** 

Industrial Area #1, Sharjah.















































































# **Integral Foam Sheet**

# **Specifications**

PVC Integral Free Foam Sheet is chemically foamed, extruded rigid, light weight sheet with fine & homogeneous closed cell structure & smooth, glossy, hard surface finish on both sides.

#### **Features**

- Easy to Fabricate
- Light Weight
- Outstanding Printability
- Fine Cell Structure
- Firm Outer Skin
- Good Sound & Thermal Insulation
- Self-Extinguishing
- Non-Corrosive
- Non-Toxic Smooth & Semi-gloss
- High Impact Strength
- Resistance to Oscillation & Vibration
- Fire retardant





### **Applications**

### **Ambulances:**

Cladding for patient's compartment. Fabrication for medical cabinets. Fabrication for Squad bench. Compartment Partition.

# **Mobile Offices and Grooming Units:**

Compartment Partition. Stora