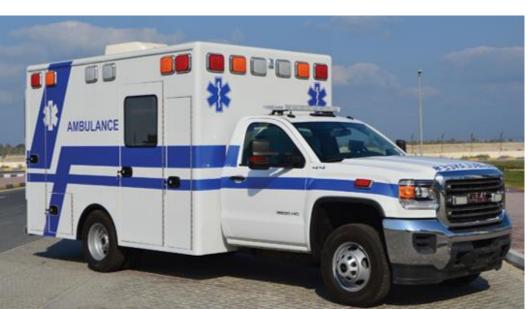

### **Ambulances:**

Cladding for patient's compartment. Fabrication for medical cabinets. Fabrication for Squad bench. Compartment Partition.