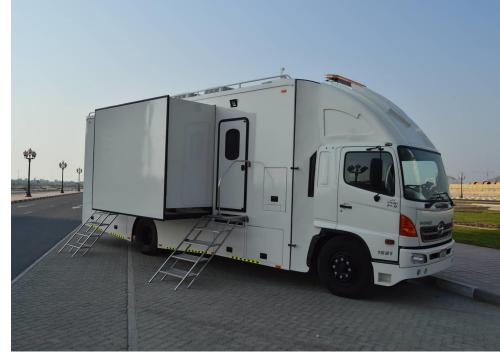

rs16 | Š |
|------------------------|---|
| Other conversions17    | 7 |
| Camping Units18        | 3 |
| Grooming Units19       | 9 |
| Material We Use2       | C |
| Our Promise22          | 2 |
| Find Us23              | 3 |







# **WHO WE ARE**

The Jorefco Group are **Masters of Industry** that are developed in Sharjah in 1978 and have been for more than 40 years. Headquartered in Sharjah and servicing much of the Middle East and International markets.

Fabricating and converting specialized vehicles to exceed our client's expectations. We are able to do this with the support of our expert **production** managers, highly qualified craftsmen and engineers.



Head Office: -----

Industrial Area #2, Sharjah.

**Factory:** 

Industrial Area #1, Sharjah.















































































# **Integral Foam Sheet**

# **Specifications**

PVC Integral Free Foam Sheet is chemically foamed, extruded rigid, light weight sheet with fine & homogeneous closed cell structure & smooth, glossy, hard surface finish on both sides.

#### **Features**

- Easy to Fabricate
- Light Weight
- Outstanding Printability
- Fine Cell Structure
- Firm Outer Skin
- Good Sound & Thermal Insulation
- Self-Extinguishing
- Non-Corrosive
- Non-Toxic Smooth & Semi-gloss
- High Impact Strength
- Resistance to Oscillation & Vibration
- Fire retardant





### **Applications**

### **Ambulances:**

Cladding for patient's compartment. Fabrication for medical cabinets. Fabrication for Squad bench. Compartment Partition.

# **Mobile Offices and Grooming Units:**