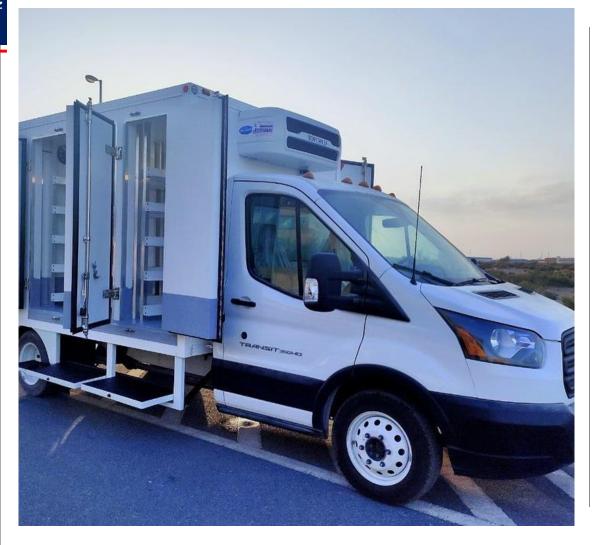

|
|------------------------|---|
| Other conversions17    | 7 |
| Camping Units18        | 3 |
| Grooming Units19       | 9 |
| Material We Use2       | C |
| Our Promise22          | 2 |
| Find Us23              | 3 |







# **WHO WE ARE**

The Jorefco Group are **Masters of Industry** that are developed in Sharjah in 1978 and have been for more than 40 years. Headquartered in Sharjah and servicing much of the Middle East and International markets.

Fabricating and converting specialized vehicles to exceed our client's expectations. We are able to do this with the support of our expert **production** managers, highly qualified craftsmen and engineers.



Head Office: -----

Industrial Area #2, Sharjah.

**Factory:** 

Industrial Area #1, Sharjah.















































































# **Integral Foam Sheet**

# **Specifications**

PVC Integral Free Foam Sheet is chemically foamed, extruded rigid, light weight sheet with fine & homogeneous closed cell structure & smooth, glossy, hard surface finish on both sides.

#### **Features**

- Easy to Fabricate
- Light Weight
- Outstanding Printability
- Fine Cell Structure
- Firm Outer Skin
- Good Sound & Thermal Insulation
- Self-Extinguishing
- Non-Corrosive
- Non-Toxic Smooth & Semi-gloss
- High Impact Strength
- Resistance to Oscillation & Vibration
- Fire retardant





### **Applications**

### **Ambulances:**

Cladding for patient's compartment. Fabrication for medical cabinets. Fabrication for Squad bench. Compartment Partition.

# **Mobile Offices and Grooming Units:**

Compartm