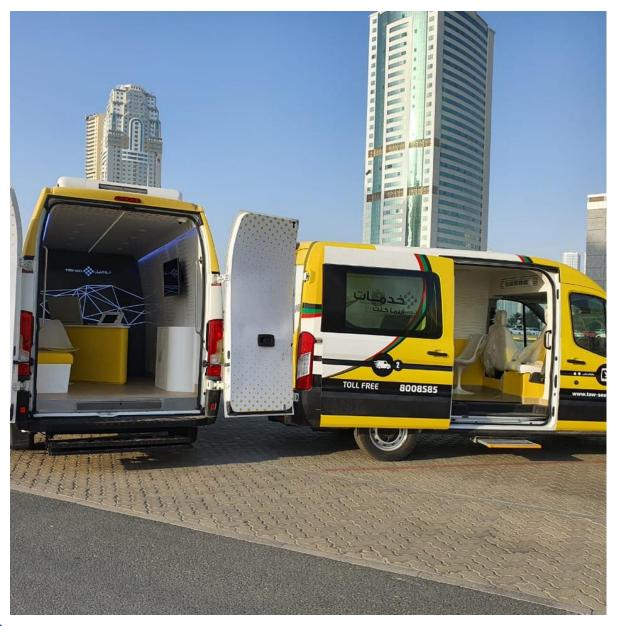

# **Mobile Offices and Grooming Units:**

Compartment Partition. Storage units and Drawers. Interior cladding

### **Mobile Business Units:**

Compartment Partition.
Storage units and Drawers.
Interior cladding