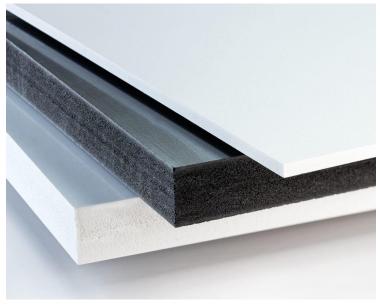

# **Integral Foam Sheet**

# **Specifications**

PVC Integral Free Foam Sheet is chemically foamed, extruded rigid, light weight sheet with fine & homogeneous closed cell structure & smooth, glossy, hard surface finish on both sides.

#### **Features**

- Easy to Fabricate
- Light Weight
- Outstanding Printability
- Fine Cell Structure
- Firm Outer Skin
- Good Sound & Thermal Insulation
- Self-Extinguishing
- Non-Corrosive
- Non-Toxic Smooth & Semi-gloss
- High Impact Strength
- Resistance to Oscillation & Vibration
- Fire retardant