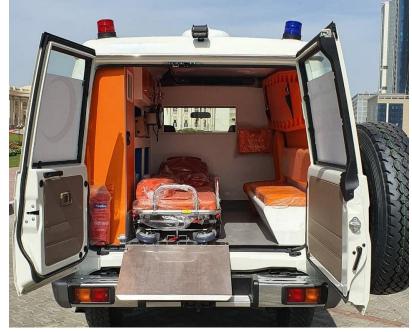

### **Ambulances:**

Cladding for patient's compartment. Fabrication for medical cabinets. Fabrication for Squad bench. Compartment Partition.