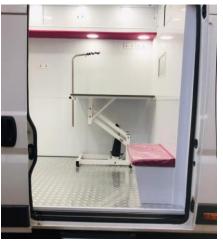

# **Mobile Offices and Grooming Units:**

Compartment Partition. Storage units and Drawers. Interior cladding